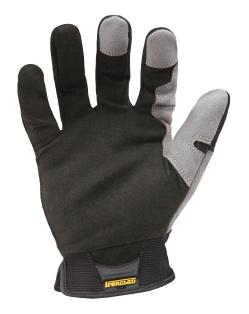

## WORKFORCE™

A comfortable, all-purpose glove, designed for all-day protection and durability. Great for medium duty work on the job site or around the house.

## **TPR Knuckle Protection**

Protects knuckles from impact and abrasion.

## Synthetic Leather Reinforcements Poinforced in critical areas for maxim

Reinforced in critical areas for maximum durability.

## Terry Cloth Sweat Wipe

Conveniently located on the back of the thumb.