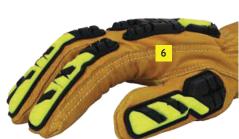

## **FEATURES**

| 1 | PALM | $Limit less Leather ^\circ$ |
|---|------|-----------------------------|

2 BACK OF HAND Limitless Leather

3 IMPACT IVE™ Impact Protection

4 CUFF Open Cuff

5 LINING 360° Cut Resistant Lining

6 THREAD Kevlar®Threading

SPECIAL Pinch Fingertips

Flawless-Fit® 13-Point Measuring System

Machine Washable