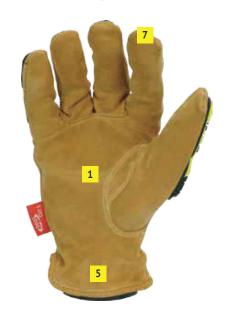

## **FEATURES**

| 1 | PALM | $Limit less Leather ^\circ$ |
|---|------|-----------------------------|

2 BACK OF HAND Limitless Leather

3 IMPACT IVE™ Impact Protection

4 CUFF Open Cuff

5 LINING 360° Cut Resistant Lining

6 THREAD Kevlar®Threading

SPECIAL Pinch Fingertips

Flawless-Fit® 13-Point Measuring System

Machine Washable