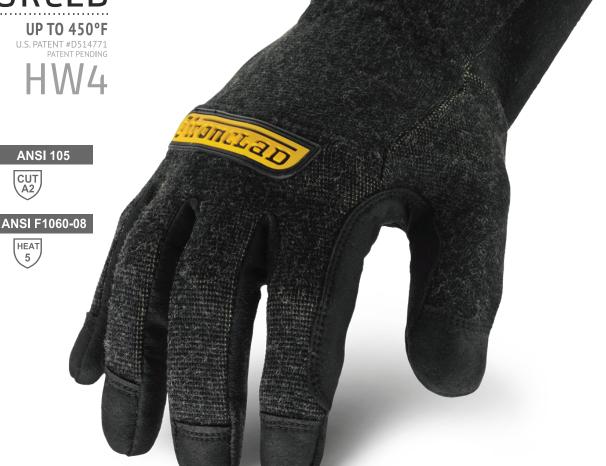

## HEATWORX<sup>®</sup> REINFORCED

Ironclad's patent pending Hotshield® palm technology combines high dexterity with heat, cut, abrasion and shrink resistance. Add that to oil repellency and washability and you have a glove that truly does it all.

Kevlar<sup>®</sup> Inner Liner For heat and cut resistance.

Kevlar<sup>®</sup> Blended Shell & Stitching For durability and protection in high heat environments.

Ironclad Hotshield<sup>®</sup> Technology Heat resistance without sacrificing dexterity.

Hotshield<sup>®</sup> Reinforcements Reinforced in critical areas for maximum durability.

Patented Palm Design Excellent dexterity and durability.

Washable

Breathable, Flexible & 100% Machine For comfort and convenience.

ADDITIONAL FEATURES Extended gauntlet cuff for added protection and comfort