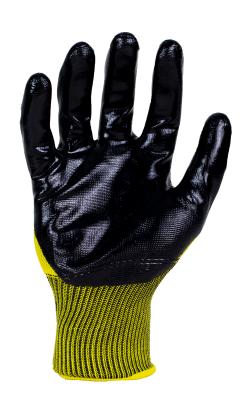

### UNBEATABLE VALUE

The Turbo Ten Pack delivers unbeatable value - outfit your entire crew, or keep a stack of gloves for just yourself. The smooth nitrile coating delivers excellent grip, dexterity and protection from grease, oil and dirt. Keep your hands cool and clean all day long in this machine washable, long-lasting glove.

#### **PRODUCT FEATURES:**

- Smooth Nitrile Palm Provides Excellent Grip
- Impermeable Coating Keeps Hands Clean
- ▶ High Durability, 13-Gauge Construction
- Breathable, All-Day Comfort
- Machine Washable
- Pack of 10