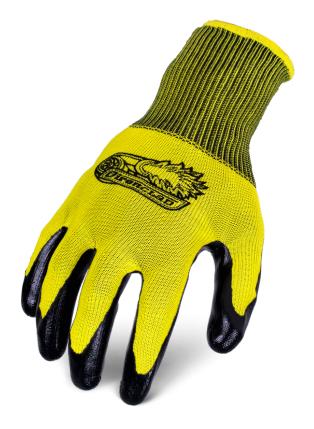

### UNBEATABLE VALUE

The Turbo Ten Pack delivers unbeatable value - outfit your entire crew, or keep a stack of gloves for just yourself. The smooth nitrile coating delivers excellent grip, dexterity and protection from grease, oil and dirt. Keep your hands cool and clean all day long in this machine washable, long-lasting glove.

#### **PRODUCT FEATURES:**

- Smooth Nitrile Palm Provides Excellent Grip
- Impermeable Coating Keeps Hands Clean
- ▶ High Durability, 13-Gauge Construction
- Breathable, All-Day Comfort
- Machine Washable
- Pack of 10