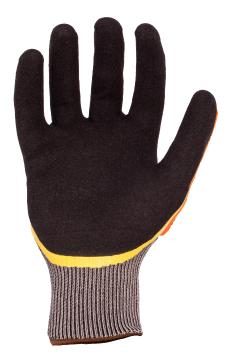

## RUGGED IMPACT PROTECTION & TOUCHSCREEN PERFORMANCE

Exo delivers excellent impact protection, keeping your hands safe from nasty bumps, bangs and bruises. The low-profile design and premium 15-gauge yarn delivers superior hand and fingertip dexterity, while the double-coated nitrile palm provides long-lasting durability and excellent grip in all situations. And to top it off, Ironclad's exclusive carbon nanoparticle infused palm provides guaranteed touchscreen performance.

## **PRODUCT FEATURES:**

- Textured Nitrile Palm Provides Grip in Dry, Wet and Oily Conditions
- Double Coated Nitrile Palm Delivers Extended Durability
- Closed Cell Impermeable Nitrile Base Coating
- 15-Gauge Polyester/Spandex Knit for Excellent Dexterity
- Rugged Impact Protection Covers All Bones and Joints of Your Hands
- Guaranteed Touchscreen Performance More Conductive than a Human Hand