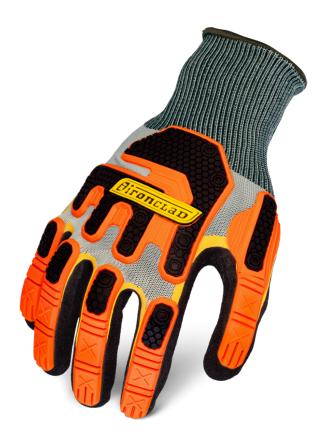

## RUGGED IMPACT PROTECTION & TOUCHSCREEN PERFORMANCE

Exo delivers excellent impact protection, keeping your hands safe from nasty bumps, bangs and bruises. The low-profile design and premium 15-gauge yarn delivers superior hand and fingertip dexterity, while the double-coated nitrile palm provides long-lasting durability and excellent grip in all situations. And to top it off, Ironclad's exclusive carbon nanoparticle infused palm provides guaranteed touchscreen performance.

## **PRODUCT FEATURES:**

- Textured Nitrile Palm Provides Grip in Dry, Wet and Oily Conditions
- Double Coated Nitrile Palm Delivers Extended Durability
- Closed Cell Impermeable Nitrile Base Coating
- 15-Gauge Polyester/Spandex Knit for Excellent Dexterity
- Rugged Impact Protection Covers All Bones and Joints of Your Hands
- Guaranteed Touchscreen Performance More Conductive than a Human Hand