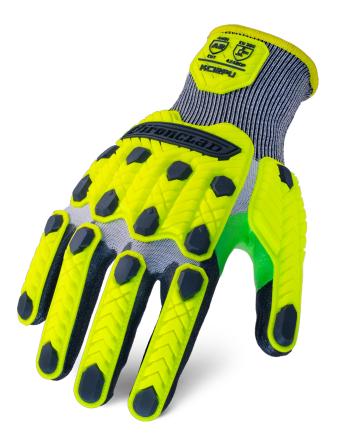

## SUPERIOR DEXTERITY AND IMPACT PROTECTION

This glove delivers superior dexterity, required for high-precision tasks such as calibration, testing and equipment repair. The polyurethane palm delivers superior grip in dry, wet and oily conditions, plus guaranteed touchscreen functionality. Full coverage TPRs provide bruising and pinch protection.

#### **PRODUCT FEATURES:**

- Polyurethane Command™ Touchscreen Coated Palm for Superior Grip
- ▶ 18 Gauge HPPE/Steel Knit for Balanced Cut Resistance & Dexterity
- Hi-Viz Low-Profile TPR with ANSI Level 1 Impact Protection
- Nitrile Thumb Saddle Reinforcement for Extended Durability
- Color Coded Thumb Saddle for Visual Safety Check