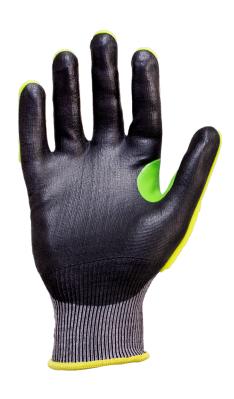

## SUPERIOR DEXTERITY AND IMPACT PROTECTION

This glove delivers superior dexterity, required for high-precision tasks such as calibration, testing and equipment repair. The polyurethane palm delivers superior grip in dry, wet and oily conditions, plus guaranteed touchscreen functionality. Full coverage TPRs provide bruising and pinch protection.

#### **PRODUCT FEATURES:**

- Polyurethane Command™ Touchscreen Coated Palm for Superior Grip
- ▶ 18 Gauge HPPE/Steel Knit for Balanced Cut Resistance & Dexterity
- Hi-Viz Low-Profile TPR with ANSI Level 1 Impact Protection
- Nitrile Thumb Saddle Reinforcement for Extended Durability
- Color Coded Thumb Saddle for Visual Safety Check