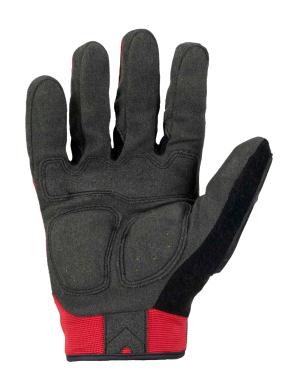

#### **PRODUCT FEATURES:**

- Command™ Synthetic Suede with Padded Palm for Full Touchscreen Capability
- Polyester Knit Back of Hand for Breathability
- ▶ HPPE Blend, 360 Cut-Resistant ANSI A5 Liner
- TPR Hook & Loop Closure for a Secure Fit
- TPR Back of Hand, ANSI Level 1 Impact Protection
- Thumb Saddle Reinforcement for Extended Durability
- Terry Cloth Thumb Sweat Wipe