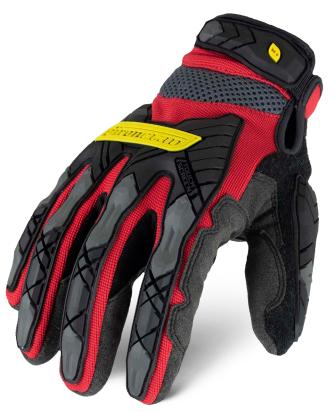

## WORK CONFIDENT. WORK CONNECTED.

The Command<sup> $\top$ M</sup> Impact Cut A6 glove combines the best features of an impact glove, cut resistant knit glove, and mechanic style glove into one high dexterity package. The IEX-MIGR5 brings innovative technology on all three of these fronts; Impact protection is ANSI 138 Level 1, ANSI A6 Cut resistance 360 degrees around the entire hand, mechanic style fit with Command<sup> $\top$ M</sup> Touchscreen technology throughout the entire palm. No longer will workers be required to switch back and forth between different gloves for different tasks. A truly one glove solution.

#### **PRODUCT FEATURES:**

- Command™ Synthetic Suede with Padded Palm for Full Touchscreen Capability
- Polyester Knit Back of Hand for Breathability
- ▶ HPPE Blend, 360 Cut-Resistant ANSI A5 Liner
- TPR Hook & Loop Closure for a Secure Fit
- TPR Back of Hand, ANSI Level 1 Impact Protection
- Thumb Saddle Reinforcement for Extended Durability
- Terry Cloth Thumb Sweat Wipe