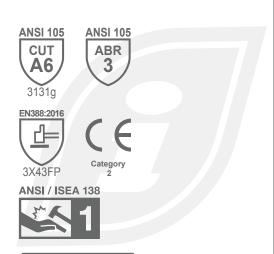

## A COMPLETE ONE GLOVE SOLUTION

The Command™ Impact Hi-Viz Cut A6 glove combines the best features of an impact, cut-resistant and mechanic style glove into one high visibility, high dexterity package. The IEX-HZI5 brings innovative technology on all fronts with impact protection ANSI 138 Level 1, ANSI A6 cut-resistant palm with A5 360° cut-resistant liner inside covering the entire hand, mechanic style fit with touchscreen technology throughout the entire palm & enhanced day and night visibility. An amazing one glove solution.

#### **PRODUCT FEATURES:**

- Reinforced Command™ Touchscreen Synthetic Suede Padded Palm
- Breatheable Polyester Knit Back of Hand for Durable Comfort
- ▶ Hook & Loop Closure for a Secure Fit
- ▶ 360° HPPE Blend Cut Resistant Liner to Protect Hands from Sharp Edges
- TPR Back of Hand Impact Protection Guards against Impacts up to ANSI Level 1
- Hi-Viz Fluorescent TPR and Reflective Flex Panel
- Thumb Saddle Reinforcement Increases Durability