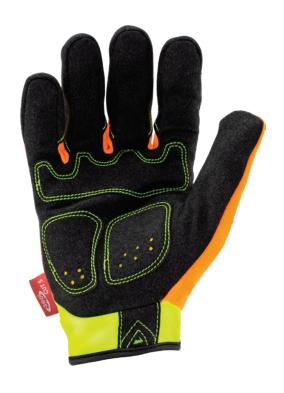

## A COMPLETE ONE GLOVE SOLUTION

The Command™ Impact Hi-Viz Cut A6 glove combines the best features of an impact, cut-resistant and mechanic style glove into one high visibility, high dexterity package. The IEX-HZI5 brings innovative technology on all fronts with impact protection ANSI 138 Level 1, ANSI A6 cut-resistant palm with A5 360° cut-resistant liner inside covering the entire hand, mechanic style fit with touchscreen technology throughout the entire palm & enhanced day and night visibility. An amazing one glove solution.

#### **PRODUCT FEATURES:**

- Reinforced Command™ Touchscreen Synthetic Suede Padded Palm
- Breatheable Polyester Knit Back of Hand for Durable Comfort
- ▶ Hook & Loop Closure for a Secure Fit
- ▶ 360° HPPE Blend Cut Resistant Liner to Protect Hands from Sharp Edges
- TPR Back of Hand Impact Protection Guards against Impacts up to ANSI Level 1
- Hi-Viz Fluorescent TPR and Reflective Flex Panel
- Thumb Saddle Reinforcement Increases Durability