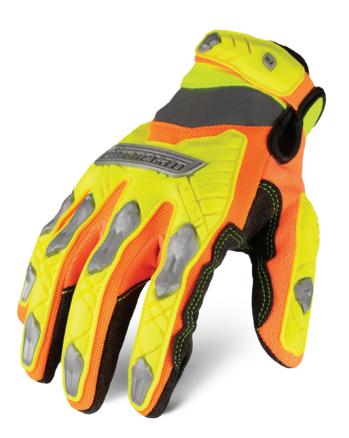

## A COMPLETE ONE GLOVE SOLUTION

The Command™ Impact Hi-Viz Cut A6 glove combines the best features of an impact, cut-resistant and mechanic style glove into one high visibility, high dexterity package. The IEX-HZI5 brings innovative technology on all fronts with impact protection ANSI 138 Level 1, ANSI A6 cut-resistant palm with A5 360° cut-resistant liner inside covering the entire hand, mechanic style fit with touchscreen technology throughout the entire palm & enhanced day and night visibility. An amazing one glove solution.

#### **PRODUCT FEATURES:**

- Reinforced Command™ Touchscreen Synthetic Suede Padded Palm
- Breatheable Polyester Knit Back of Hand for Durable Comfort
- ▶ Hook & Loop Closure for a Secure Fit
- ▶ 360° HPPE Blend Cut Resistant Liner to Protect Hands from Sharp Edges
- TPR Back of Hand Impact Protection Guards against Impacts up to ANSI Level 1
- Hi-Viz Fluorescent TPR and Reflective Flex Panel
- Thumb Saddle Reinforcement Increases Durability