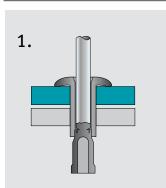

#### Sizes:

4.8 mm, 6.4 mm and 10 mm (3/16", 1/4" and 3/8") Materials: Aluminium alloy, steel and stainless steel

Headforms: Protruding and countersunk

Typical placing sequence

Please visit our website www.avdel-global.com for fastener placing animations and technical data.