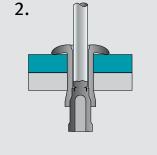

#### Sizes:

4.8 mm, 6.4 mm and 10 mm (3/16", 1/4" and 3/8") Materials: Aluminium alloy, steel and stainless steel

Headforms: Protruding and countersunk

Typical placing sequence

Please visit our website www.avdel-global.com for fastener placing animations and technical data.