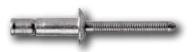

#### Sizes:

4.8 mm, 6.4 mm and 10 mm (3/16", 1/4" and 3/8") Materials: Aluminium alloy, steel and stainless steel

Headforms: Protruding and countersunk

Typical placing sequence

Please visit our website www.avdel-global.com for fastener placing animations and technical data.