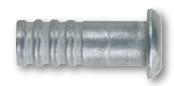

# $Grovit^{\mathbb{R}}$ For Blind Hole Applications

Designed for blind hole applications in wood, plastics, fibreglass and aluminium. Can also be used in harder substrates.

## Key features and benefits

- Annular grooves on the body expand radially during installation
- · Provide a vibration resistant joint and increased pull-out resistance

### Sizes:

2.4 mm to 4.8 mm (3/32" to 3/16") Materials:

Zinc plated steel and aluminium alloy Headforms:

Dome